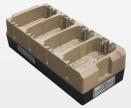

## **ADVANCED BATTERY CHARGER (ABC)**

The Advanced Battery Charger (ABC) is a lightweight, rugged, portable battery charging solution that provides state-of-the-art performance and minimizes the time required to charge a wide range of common military batteries. This universal charger has the capability to simultaneously charge up to 16 batteries from over 100 different battery types.

Many other battery types fully charge in 1-3 hours.

Through a variety of adapters (to include legacy SPC adapters), the ABC can be customized for specific charging requirements. The LCD display allows access to battery data to enable effective management of battery inventories. It has an upgrade port for future battery compatibilities and a removable lid for minimizing the required footprint.