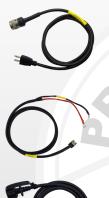

**INPUT CABLES** 

BTA-70100-AC-x AC Input Cable Versions available for US, EU, UK, and AU plugs

BTA-70100-DC12-1 12VDC Input Cable, Ring

BTA-70100-DC24-1 24VDC Input Cable, NATO

BTA-70100-DC24-3 24VDC Input Cable, Rings

BTA-70100-DCS-2 4-Panel Solar Input Cable

Fully Charges:

- Up to 8 BB-2590/U in <3 hours
- Up to 8 BB-2557/U in <2 hours
- Up to 16 AN/PRC-148 in <2.5 hours
- Up to 16 AN/PRC-152 in <2.5 hours
- Up to 16 AN/PRC-163 in <2.5 hours
- Up to 16 CWB in < 2.5 hours