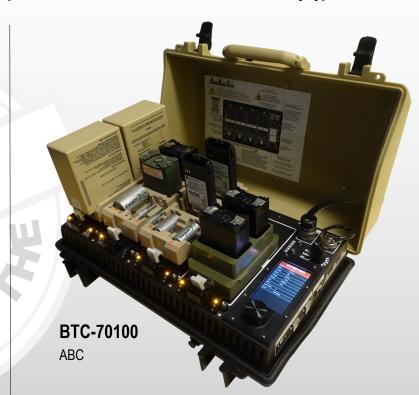

## **ADVANCED BATTERY CHARGER (ABC)**

The Advanced Battery Charger (ABC) is a lightweight, rugged, portable battery charging solution that provides state-of-the-art performance and minimizes the time required to charge a wide range of common military batteries. This universal charger has the capability to simultaneously charge up to 16 batteries from over 100 different battery types.

Many other battery types fully charge in 1-3 hours.

Through a variety of adapters (to include legacy SPC adapters), the ABC can be customized for specific charging requirements. The LCD display allows access to battery data to enable effective management of battery inventories. It has an upgrade port for future battery compatibilities and a removable lid for minimizing the required footprint.